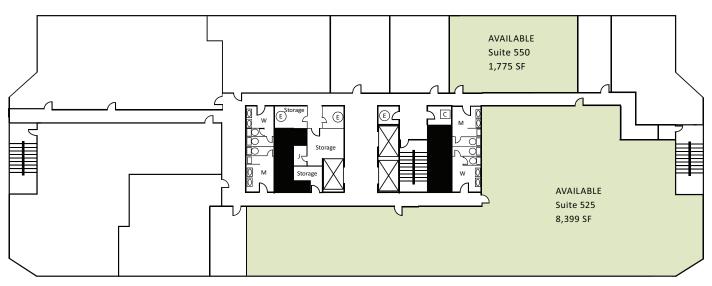

#### **Current Availability**

5th Floor | Suite 55 | 8,399 SF Rent Negotiable

COLDWELL BANKER BURNE

5th Floor | Suite 550 | 1,775 SF Rent Negotiable