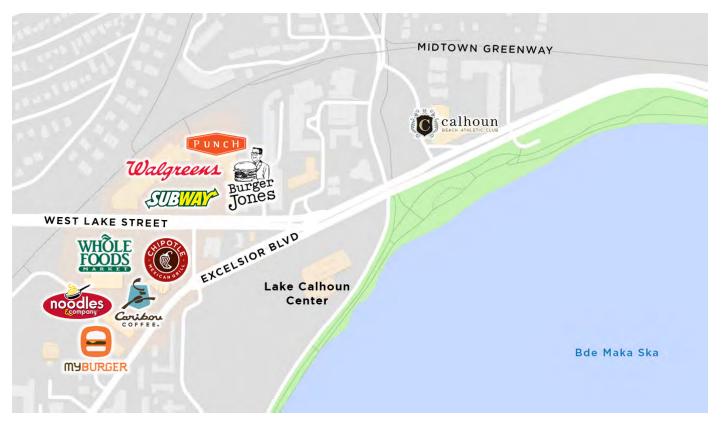

#### Area Highlights

- Less than 10 minutes from Hwy 100 & I-394
- 15 minutes from Downtown Minneapolis
- Across the street from two distinct shopping centers which include coffee shops, fitness centers, grocery stores and restaurants
- Easy access to the Midtown Greenway and Minneapolis Chain of Lakes

## **Steve Klein**

612.924.6427 | SteveKlein@Ackerberg.com | www.ackerberg.com The Ackerberg Group, 3033 Excelsior Blvd. Ste 10, Minneapolis, MN 55416

**Trade Area** 