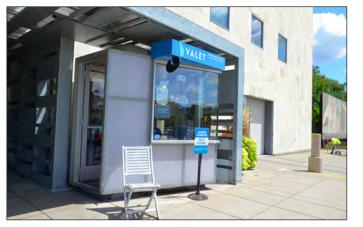

#### Amenities

- Iconic, Class A office building adjacent to Bde Maka Ska (formerly Lake Calhoun) on the western edge of Uptown
- 151,239 SF of leasable space
- Abundant off-street parking; executive garage parking with complimentary valet service
- On-site storage available
- Contemporary common spaces, artwork and sculptures
- Access to fitness center, café, salon and conference rooms
- Outdoor terrace with patio seating
- Steps from Bde Maka Ska beach and trails

### **Steve Klein**

612.924.6427 | SteveKlein@Ackerberg.com | www.ackerberg.com The Ackerberg Group, 3033 Excelsior Blvd. Ste 10, Minneapolis, MN 55416

contemporary common spaces

fitness center

executive garage parking with valet