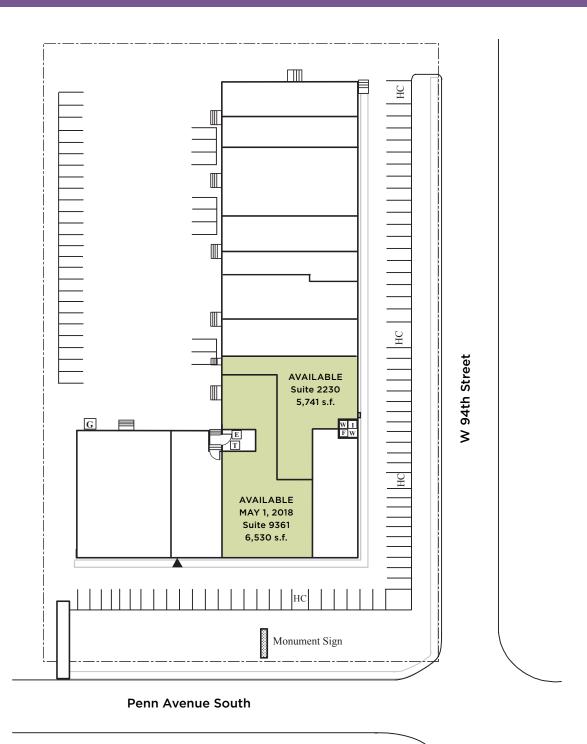

## **Notable Features**

- Highly adaptable building
- Hard to find small bay office with warehouse space
- 15-foot clear heights
- 2 dock doors
- ample parking available

\$8/SF Office\$4/SF Warehouse\$1.60/SF CAM\$1.25/SF Real Estate Taxes