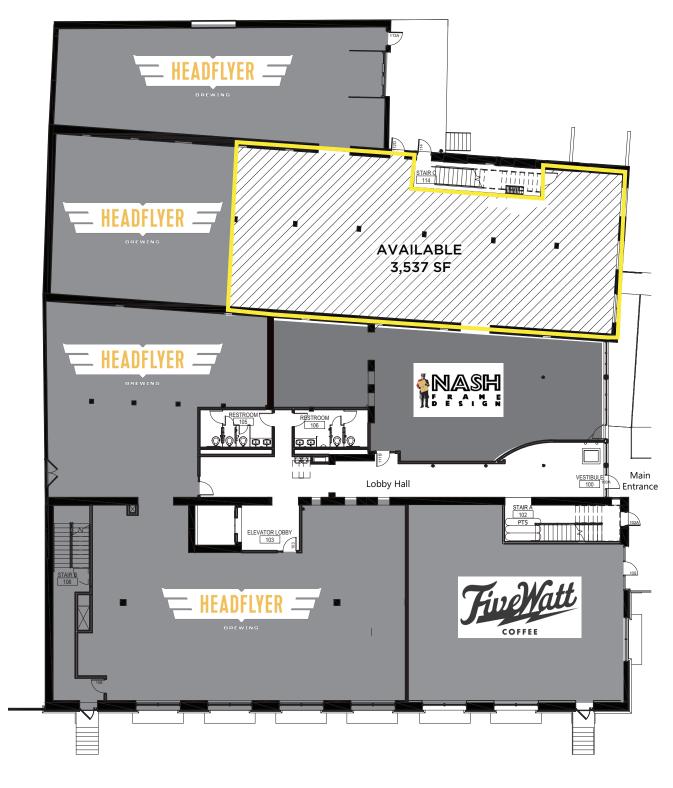

ailable Now!

## **Area Highlights**

- Most accessible location in Northeast!
- A five minute walk to popular Northeast restaurants & amenities
- Bike lanes & transit options on your doorstep
- Located within 1/4 mile of I-35W
- Conveniently located between the U of M, Downtown, Northeast and North Loop

# MILLER

BST. 1886

EST. 1886

EST. 1886





The information contained herein was obtained from sources believed to be reliable. However, The Ackerberg Group has not verified, nor have any knowledge regarding the accuracy or completeness of information, and make no representation or warranty concerning same. Therefore, The Ackerberg Group disclaims all liabilities in connection with any inaccuracies or incompleteness.



# **3D Tenant Rendering**



East Facade, From Parking Lot









Hennepin Ave.











### **Third Floor Plan**



# Fourth Floor Plan