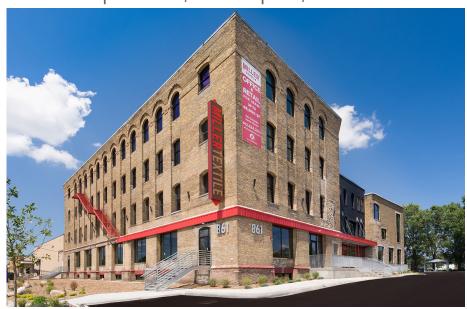

# **FOR LEASE - OFFICE**

Miller Textile Building | NE Minneapolis 861 Hennepin Ave E, Minneapolis, MN 55414

# **Property Highlights**

- Concrete, stone & timber construction
- Abundant natural light with new windows & openings
- 1,565-6,051 SF options available
- Brand new building mechanicals
- Ample Parking: 80+ Stalls of off street, surface parking
- One of the busiest corridors in NE: 14,500 vehicles per day
- 12' 14' tall ceilings
- Available Now!