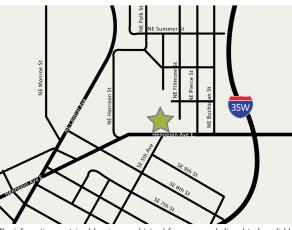

## **Area Highlights**

- Most accessible location in Northeast!
- A five minute walk to popular Northeast restaurants & amenities
- Bike lanes & transit options on your doorstep
- Located within 1/4 mile of I-35W
- Conveniently located between the U of M, Downtown, Northeast and North Loop