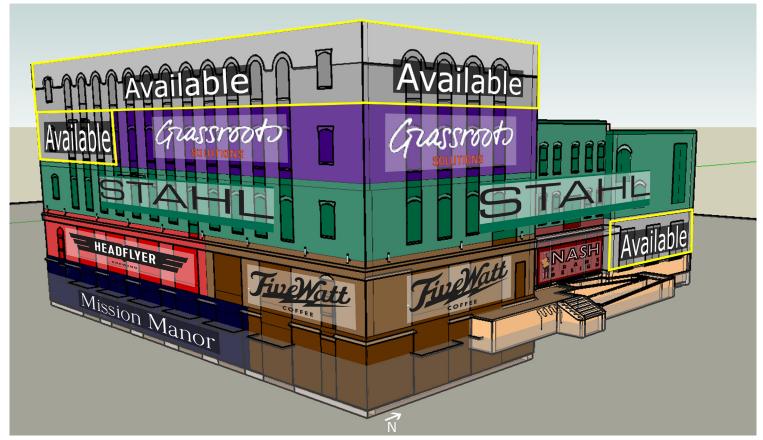

es per day
- 12' 14' tall ceilings
- Available Now!

## **Area Highlights**

- Most accessible location in Northeast!
- A five minute walk to popular Northeast restaurants & amenities
- Bike lanes & transit options on your doorstep
- Located within 1/4 mile of I-35W
- Conveniently located between the U of M, Downtown, Northeast and North Loop

# MILLER

BST. 1886

EST. 1886

EST. 1886





The information contained herein was obtained from sources believed to be reliable. However, The Ackerberg Group has not verified, nor have any knowledge regarding the accuracy or completeness of information, and make no representation or warranty concerning same. Therefore, The Ackerberg Group disclaims all liabilities in connection with any inaccuracies or incompleteness.



# **3D Tenant Rendering**



East Facade, From Parking Lot









Hennepin Ave.











### **Third Floor Plan**



# Fourth Floor Plan