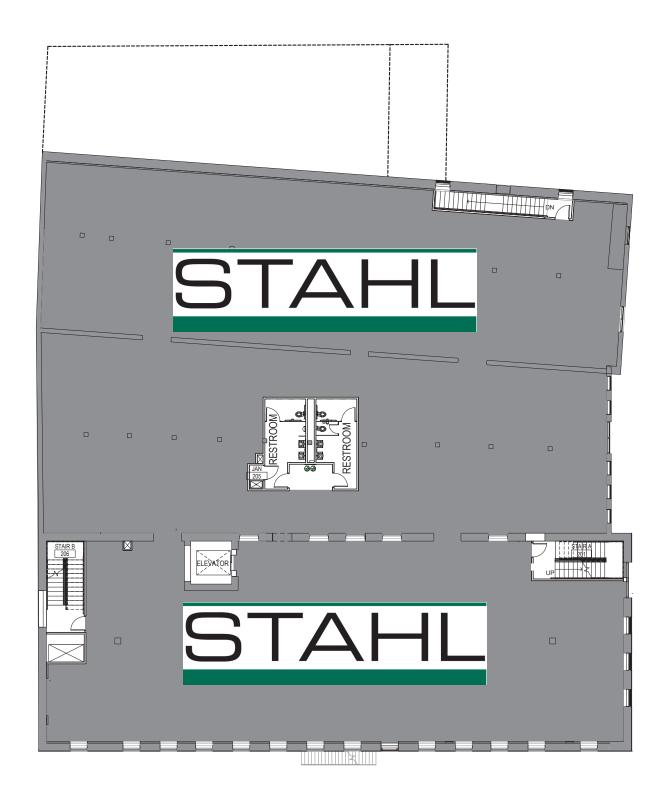

Highlights**

- Most accessible location in Northeast!
- A five minute walk to popular Northeast restaurants & amenities
- Bike lanes & transit options on your doorstep
- Located within 1/4 mile of I-35W
- Conveniently located between the U of M, Downtown, Northeast and North Loop

# MILLER

BST. 1886

EST. 1886

EST. 1886





The information contained herein was obtained from sources believed to be reliable. However, The Ackerberg Group has not verified, nor have any knowledge regarding the accuracy or completeness of information, and make no representation or warranty concerning same. Therefore, The Ackerberg Group disclaims all liabilities in connection with any inaccuracies or incompleteness.



# **3D Tenant Rendering**



East Facade, From Parking Lot









Hennepin Ave.











### **Third Floor Plan**



# Fourth Floor Plan