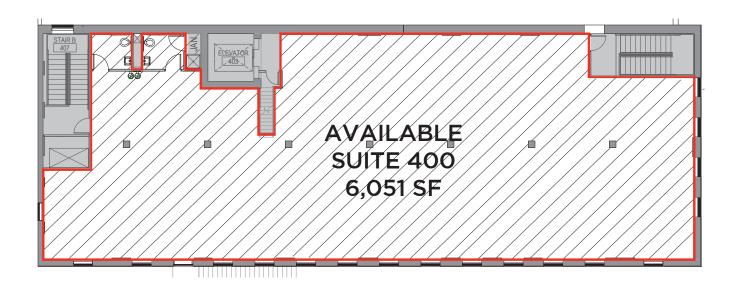

t!
- A five minute walk to popular Northeast restaurants & amenities
- Bike lanes & transit options on your doorstep
- Located within 1/4 mile of I-35W
- Conveniently located between the U of M, Downtown, Northeast and North Loop

# MILLER

BST. 1886

EST. 1886

EST. 1886





The information contained herein was obtained from sources believed to be reliable. However, The Ackerberg Group has not verified, nor have any knowledge regarding the accuracy or completeness of information, and make no representation or warranty concerning same. Therefore, The Ackerberg Group disclaims all liabilities in connection with any inaccuracies or incompleteness.



# **3D Tenant Rendering**



East Facade, From Parking Lot









Hennepin Ave.











### **Third Floor Plan**



# Fourth Floor Plan