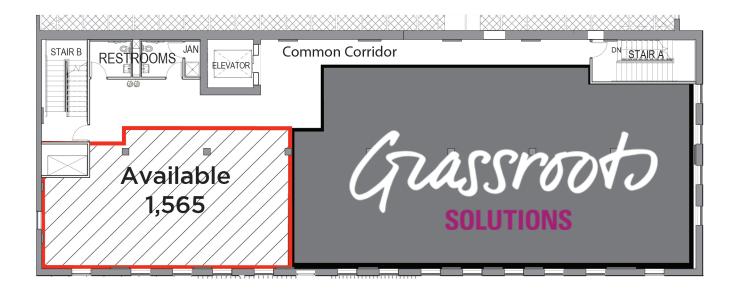

le location in Northeast!
- A five minute walk to popular Northeast restaurants & amenities
- Bike lanes & transit options on your doorstep
- Located within 1/4 mile of I-35W
- Conveniently located between the U of M, Downtown, Northeast and North Loop

# MILLER

BST. 1886

EST. 1886

EST. 1886





The information contained herein was obtained from sources believed to be reliable. However, The Ackerberg Group has not verified, nor have any knowledge regarding the accuracy or completeness of information, and make no representation or warranty concerning same. Therefore, The Ackerberg Group disclaims all liabilities in connection with any inaccuracies or incompleteness.



# **3D Tenant Rendering**



East Facade, From Parking Lot









Hennepin Ave.











### **Third Floor Plan**



# Fourth Floor Plan