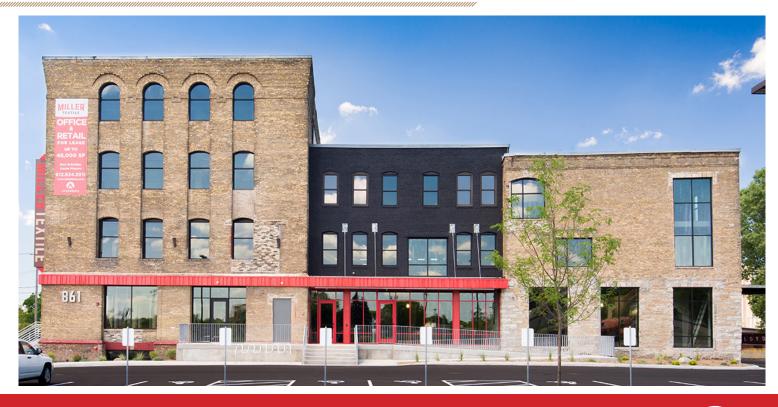

# **FOR LEASE - OFFICE**

Miller Textile Building | NE Minneapolis 861 Hennepin Ave E, Minneapolis, MN 55414

# **Property Highlights**

- Concrete, stone & timber construction
- Abundant natural light with new windows & openings
- 1,565-6,051 SF options available
- Brand new building mechanicals
- Ample Parking: 80+ Stalls of off street, surface parking
- One of the busiest corridors in NE: 14,500 vehicles per day
- 12' 14' tall ceilings
- Available Now!

## **Area Highlights**

- Most accessible location in Northeast!
- A five minute walk to popular Northeast restaurants & amenities
- Bike lanes & transit options on your doorstep
- Located within 1/4 mile of I-35W
- Conveniently located between the U of M, Downtown, Northeast and North Loop