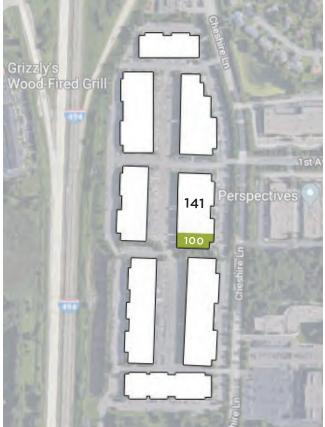

## OFFICE SPACE FOR SUBLEASE

# Carlson Business Center

141 Cheshire Lane #100, Minnetonka, MN 55305





#### **Property Description**

Carlson Business Center is an 8-building development with multiple tenants and 560,378 square feet of office/industrial space.

#### **Current Availability**

Building 141 | Suite 100 | 6,073 SF Office \$6.01 Net Blended Rate per SF per year

#### **Features**

- Convenient access to 494, Hwy 55 and 394
- Freeway visibility
- Close proximity to various amenities (dining, retail, walking path and trails)
- 15 minutes from Downtown Minneapolis
- Abundant Parking
- 2 minutes north of Ridgedale Center
- Lobby/Reception area
- Conference room, break room
- Private offices as well as communal work area



### **Interior Photos**



lobby/reception



conference room



break room



private offices



communal work areas



finished office areas



#### TRADE ARE