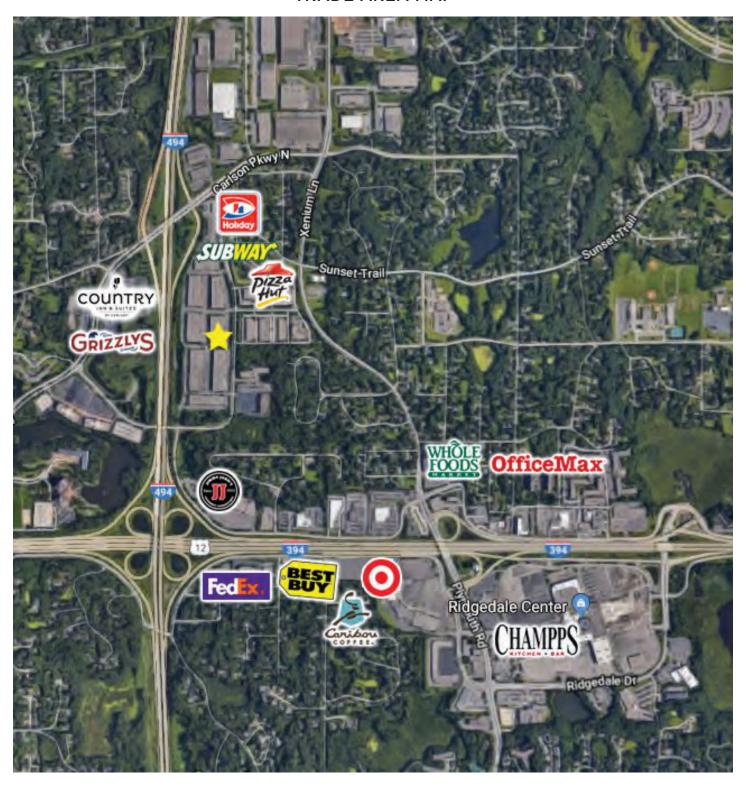

#### **Features**

- Convenient access to 494, Hwy 55 and 394
- Freeway visibility
- Close proximity to various amenities (dining, retail, walking path and trails)
- 15 minutes from Downtown Minneapolis
- Abundant Parking
- 2 minutes north of Ridgedale Center
- Lobby/Reception area
- Conference room, break room
- Private offices as well as communal work area

#### TRADE AREA MAP