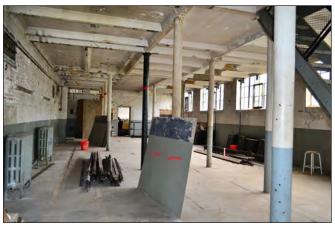

## **Interior Photos**

1st Floor

1st Floor

Tall Ceiling Height

View From Mezzanine

2nd Floor

2nd Floor

### **Property Features**

- » Premier curb appeal on corner
- » Historic brick design and unique architectural features combine to create a statement space
- » Double-heighted space creates a possible second story loft or mezzanine option
- » Incredible new 15' windows
- » Highly visible from Lyndale Avenue