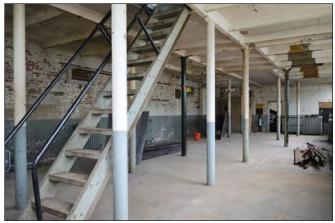

## **Interior Photos**

1st Floor

1st Floor

Tall Ceiling Height

View From Mezzanine

2nd Floor

2nd Floor

### **Property Features**

- » Premier curb appeal on corner
- » Historic brick design and unique architectural features combine to create a statement space
- » Double-heighted space creates a possible second story loft or mezzanine option
- » Incredible new 15' windows
- » Highly visible from Lyndale Avenue