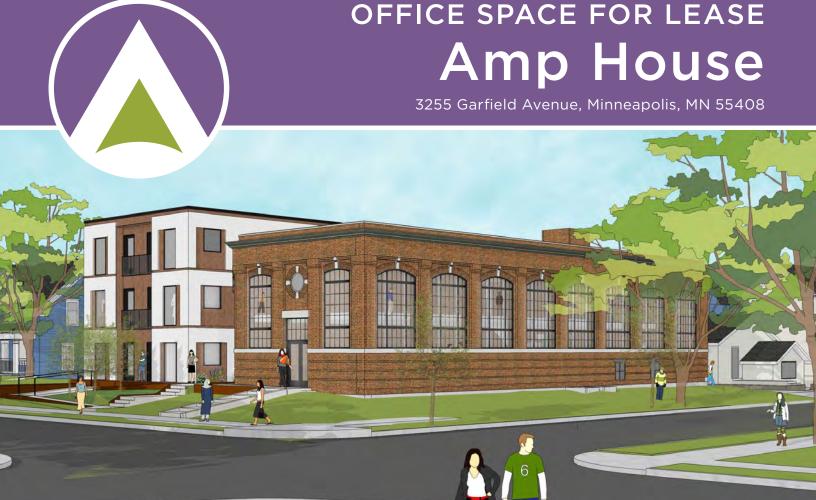

### **Property Features**

- » Premier curb appeal on corner
- » Historic brick design and unique architectural features combine to create a statement space
- » Double-heighted space creates a possible second story loft or mezzanine option
- » Incredible new 15' windows
- » Highly visible from Lyndale Avenue