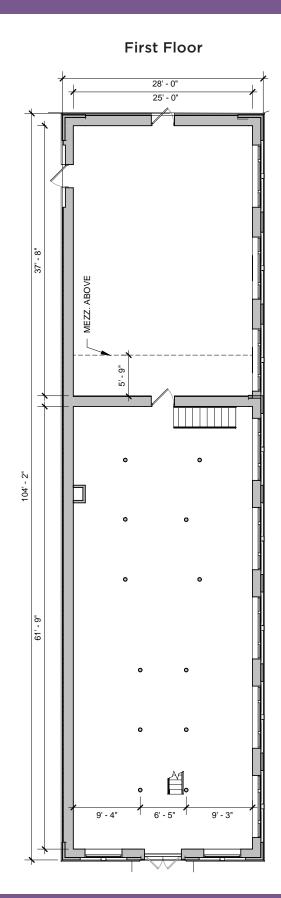

#### **Current Availability**

2-Story Office Space | 4,018 SF \$19/SF Net, \$8/SF CAM Tax Total \$27/SF (\$9,040.50/month)