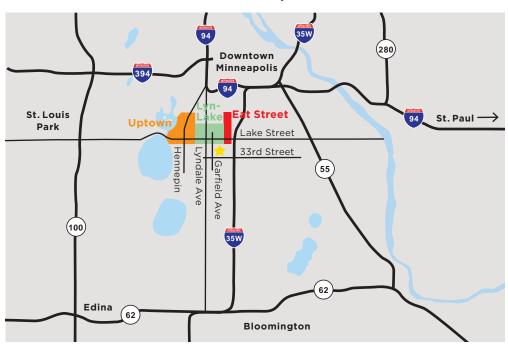

#### Area Highlights

- » Conveniently located between Uptown, Lyn-Lake and Eat Street
- » Easy access to Downtown Minneapolis, I-94 and I-35W
- » Steps from Five Watt Coffee, Iron Door Pub Dulono's Pizza, It's Greek to Me, The Blue Door Pub, UpDown, Fuji Ya, Bryant Lake
- ` Bowl and Pizza Lucé
- » Minutes from Bde Maka Ska, Lake Harriet and Minneapolis Chain of Lakes

## Area Map

Trade Map