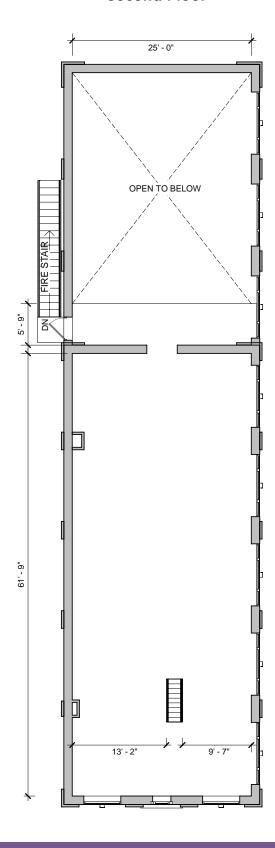

*

2-Story Office Space | 4,018 SF \$19/SF Net, \$8/SF CAM Tax Total \$27/SF (\$9,040.50/month)

### **Property Features**

- » Premier curb appeal on corner
- » Historic brick design and unique architectural features combine to create a statement space
- » Double-heighted space creates a possible second story loft or mezzanine option
- » Incredible new 15' windows
- » Highly visible from Lyndale Avenue

#### Area Highlights

- » Conveniently located between Uptown, Lyn-Lake and Eat Street
- » Easy access to Downtown Minneapolis, I-94 and I-35W
- » Steps from Five Watt Coffee, Iron Door Pub Dulono's Pizza, It's Greek to Me, The Blue Door Pub, UpDown, Fuji Ya, Bryant Lake
- ` Bowl and Pizza Lucé
- » Minutes from Bde Maka Ska, Lake Harriet and Minneapolis Chain of Lakes





# Second Floor





## Area Map



Trade Map



## **Interior Photos**



1st Floor



1st Floor



Tall Ceiling Height



View From Mezzanine



2nd Floor



2nd Floor