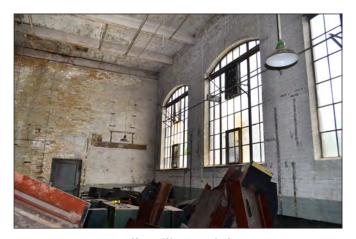

## **Interior Photos**

1st Floor

1st Floor

Tall Ceiling Height

View From Mezzanine

2nd Floor

2nd Floor

### **Property Features**

- » Premier curb appeal on corner
- » Historic brick design and unique architectural features combine to create a statement space
- » Double-heighted space creates a possible second story loft or mezzanine option
- » Incredible new 15' windows
- » Highly visible from Lyndale Avenue