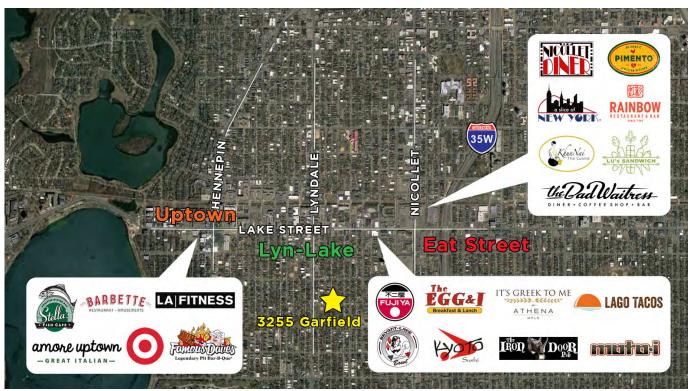

## Area Map

Trade Map

#### Area Highlights

- » Conveniently located between Uptown, Lyn-Lake and Eat Street
- » Easy access to Downtown Minneapolis, I-94 and I-35W
- » Steps from Five Watt Coffee, Iron Door Pub Dulono's Pizza, It's Greek to Me, The Blue Door Pub, UpDown, Fuji Ya, Bryant Lake
- ` Bowl and Pizza Lucé
- » Minutes from Bde Maka Ska, Lake Harriet and Minneapolis Chain of Lakes