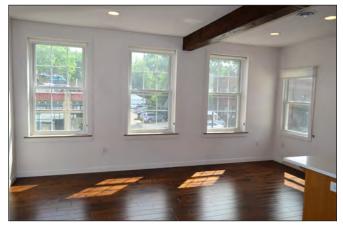

#### **Apartment Highlights**

- Newly remodeled; fresh paint and polished floors throughout
- Great Room with large, south facing windows that offer plenty of natural light through the day
- Kitchen area with new stainless steel appliances
- · Island with breakfast bar
- Bathroom with modern fixtures (sink, tub with shower)
- 10' x 15' bedroom with privacy shades
- Stacked washer and dryer
- Off-street parking in back
- · Secure double-locked entry
- Plenty of individual storage, closets and cupboards
- Only 1 block from Bde Maka Ska and various hiking trails
- Next to a bus stop serving routes 12, 17, 114 and 612
- 3 Blocks from Metro Transit Uptown Station

# **Photos**

Great Room with large, south-facing windows

Island with breakfast bar

Kitchen with new stainless steel appliances

Bedroom with privacy shades

Closet / Stacked washer and dryer

Clean bathroom with modern fixtures