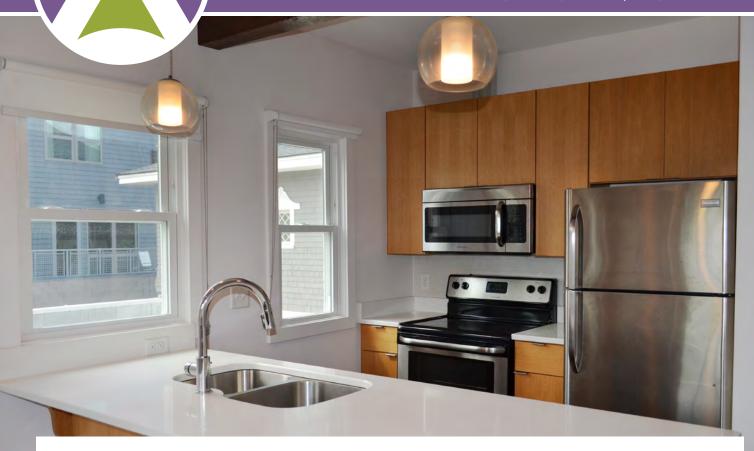

#### **Apartment Highlights**

- Newly remodeled; fresh paint and polished floors throughout
- Great Room with large, south facing windows that offer plenty of natural light through the day
- Kitchen area with new stainless steel appliances
- · Island with breakfast bar
- Bathroom with modern fixtures (sink, tub with shower)
- 10' x 15' bedroom with privacy shades
- Stacked washer and dryer
- Off-street parking in back
- · Secure double-locked entry
- Plenty of individual storage, closets and cupboards
- Only 1 block from Bde Maka Ska and various hiking trails
- Next to a bus stop serving routes 12, 17, 114 and 612
- 3 Blocks from Metro Transit Uptown Station

# **Photos**

Great Room with large, south-facing windows

Island with breakfast bar

Kitchen with new stainless steel appliances

Bedroom with privacy shades

Closet / Stacked washer and dryer

Clean bathroom with modern fixtures