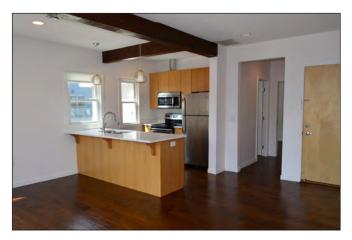

#### **Apartment Highlights**

- Newly remodeled; fresh paint and polished floors throughout
- Great Room with large, south facing windows that offer plenty of natural light through the day
- Kitchen area with new stainless steel appliances
- · Island with breakfast bar
- Bathroom with modern fixtures (sink, tub with shower)
- 10' x 15' bedroom with privacy shades
- Stacked washer and dryer
- Off-street parking in back
- · Secure double-locked entry
- Plenty of individual storage, closets and cupboards
- Only 1 block from Bde Maka Ska and various hiking trails
- Next to a bus stop serving routes 12, 17, 114 and 612
- 3 Blocks from Metro Transit Uptown Station

# **Photos**

Great Room with large, south-facing windows

Island with breakfast bar

Kitchen with new stainless steel appliances

Bedroom with privacy shades

Closet / Stacked washer and dryer

Clean bathroom with modern fixtures