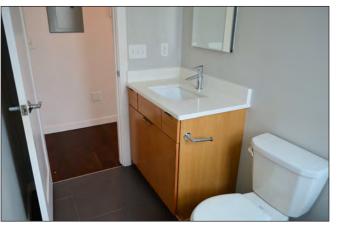

#### **Apartment Highlights**

- Newly remodeled; fresh paint and polished floors throughout
- Great Room with large, south facing windows that offer plenty of natural light through the day
- Kitchen area with new stainless steel appliances
- · Island with breakfast bar
- Bathroom with modern fixtures (sink, tub with shower)
- 10' x 15' bedroom with privacy shades
- Stacked washer and dryer
- Off-street parking in back
- · Secure double-locked entry
- Plenty of individual storage, closets and cupboards
- Only 1 block from Bde Maka Ska and various hiking trails
- Next to a bus stop serving routes 12, 17, 114 and 612
- 3 Blocks from Metro Transit Uptown Station

# **Photos**

Great Room with large, south-facing windows

Island with breakfast bar

Kitchen with new stainless steel appliances

Bedroom with privacy shades

Closet / Stacked washer and dryer

Clean bathroom with modern fixtures