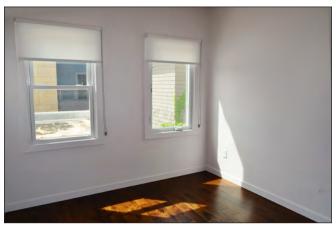

#### **Apartment Highlights**

- Newly remodeled; fresh paint and polished floors throughout
- Great Room with large, south facing windows that offer plenty of natural light through the day
- Kitchen area with new stainless steel appliances
- · Island with breakfast bar
- Bathroom with modern fixtures (sink, tub with shower)
- 10' x 15' bedroom with privacy shades
- Stacked washer and dryer
- Off-street parking in back
- · Secure double-locked entry
- Plenty of individual storage, closets and cupboards
- Only 1 block from Bde Maka Ska and various hiking trails
- Next to a bus stop serving routes 12, 17, 114 and 612
- 3 Blocks from Metro Transit Uptown Station

# **Photos**

Great Room with large, south-facing windows

Island with breakfast bar

Kitchen with new stainless steel appliances

Bedroom with privacy shades

Closet / Stacked washer and dryer

Clean bathroom with modern fixtures