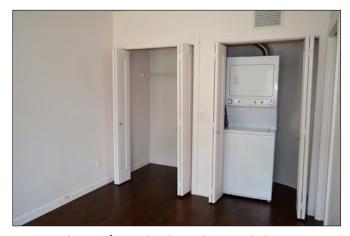

#### **Apartment Highlights**

- Newly remodeled; fresh paint and polished floors throughout
- Great Room with large, south facing windows that offer plenty of natural light through the day
- Kitchen area with new stainless steel appliances
- · Island with breakfast bar
- Bathroom with modern fixtures (sink, tub with shower)
- 10' x 15' bedroom with privacy shades
- Stacked washer and dryer
- Off-street parking in back
- · Secure double-locked entry
- Plenty of individual storage, closets and cupboards
- Only 1 block from Bde Maka Ska and various hiking trails
- Next to a bus stop serving routes 12, 17, 114 and 612
- 3 Blocks from Metro Transit Uptown Station

# **Photos**

Great Room with large, south-facing windows

Island with breakfast bar

Kitchen with new stainless steel appliances

Bedroom with privacy shades

Closet / Stacked washer and dryer

Clean bathroom with modern fixtures