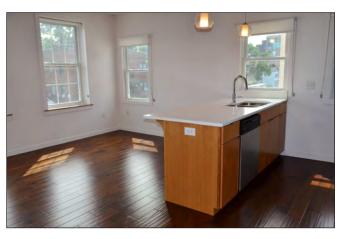

#### **Apartment Highlights**

- Newly remodeled; fresh paint and polished floors throughout
- Great Room with large, south facing windows that offer plenty of natural light through the day
- Kitchen area with new stainless steel appliances
- · Island with breakfast bar
- Bathroom with modern fixtures (sink, tub with shower)
- 10' x 15' bedroom with privacy shades
- Stacked washer and dryer
- Off-street parking in back
- · Secure double-locked entry
- Plenty of individual storage, closets and cupboards
- Only 1 block from Bde Maka Ska and various hiking trails
- Next to a bus stop serving routes 12, 17, 114 and 612
- 3 Blocks from Metro Transit Uptown Station

# **Photos**

Great Room with large, south-facing windows

Island with breakfast bar

Kitchen with new stainless steel appliances

Bedroom with privacy shades

Closet / Stacked washer and dryer

Clean bathroom with modern fixtures