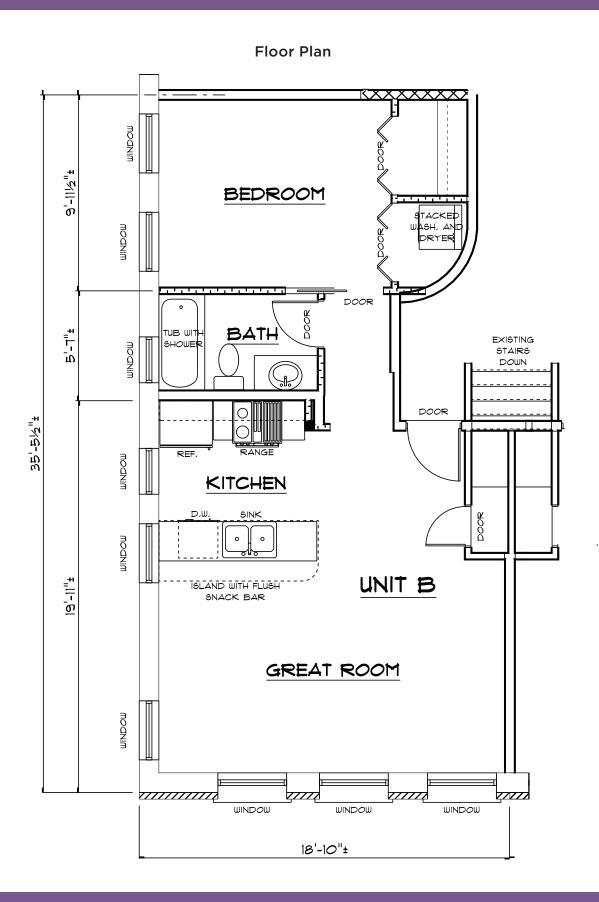

# **Current Availability**

2nd Floor, 1-Bedroom Apartment | 620 s.f. Great Room, Kitchen, 1 Bedroom, 1 Bath Rent \$1,350/month, 12-24 month lease

#### **Apartment Highlights**

- Newly remodeled; fresh paint and polished floors throughout
- Great Room with large, south facing windows that offer plenty of natural light through the day
- Kitchen area with new stainless steel appliances
- · Island with breakfast bar
- Bathroom with modern fixtures (sink, tub with shower)
- 10' x 15' bedroom with privacy shades
- Stacked washer and dryer
- Off-street parking in back
- · Secure double-locked entry
- Plenty of individual storage, closets and cupboards
- Only 1 block from Bde Maka Ska and various hiking trails
- Next to a bus stop serving routes 12, 17, 114 and 612
- 3 Blocks from Metro Transit Uptown Station