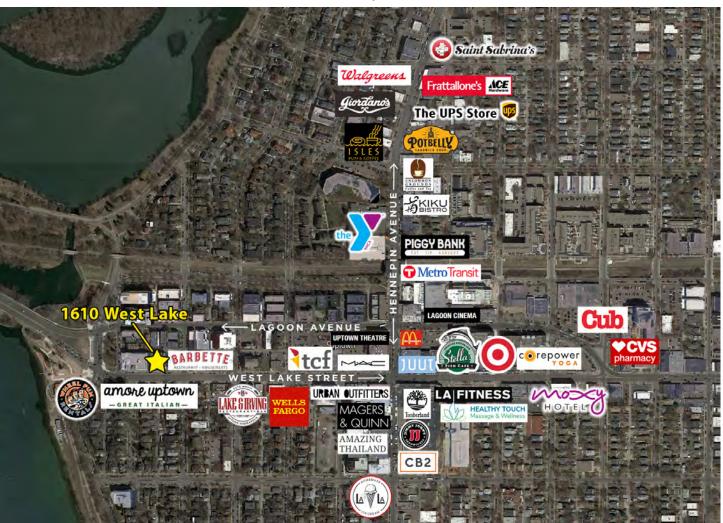

## **Area Highlights**

- Steps from trendy dining destinations such as "Barbette" and "Amore Uptown"
- Nearby to popular retailers such as Target,
  Cub Foods, Lunds & Byerly's and Walgreens
- Nearby to fitness centers such as CorePower, LA Fitness and Alchemy
- Over 20 bars and restaurants within a 1-mile radius
- Easy access to the Midtown Greenway (a 5.7-mile bike/pedestrian trail)
- One block from Bde Maka Ska and Minneapolis Chain of Lakes
- 10 minutes from Hwy 100 in the west
- 15 minutes from Downtown Minneapolis

Area Map